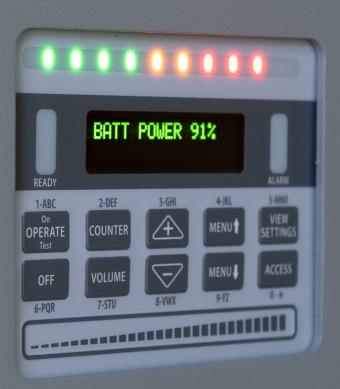

OPTIMUM PERFORMANCE AND SUPERIOR VERSATILITY

ENHANCED 20-ZONE PINPOINTING

DIRECTIONAL COUNTER (4 SETTINGS)

OPTIONAL WIRED OR WIRELESS COMMUNICATION

ADVANCED SYNCHRONIZATION

INTUITIVE MENU DESIGN

FAST-ACCESS MENU SLIDER BAR

ENHANCED ACCESS CONTROL

Dual-Sided Bright LED Indicators

ENHANCED AUTO-SETUP FUNCTION

USER SELECTABLE LANGUAGE

## Don't be caught in the dark

Each Garrett Multi Zone walkthrough includes a 1-hour emergency backup battery module. Keep your checkpoint functional in the event of a power outage or AC power disconnect. (A 10-hour operation battery is also available.)