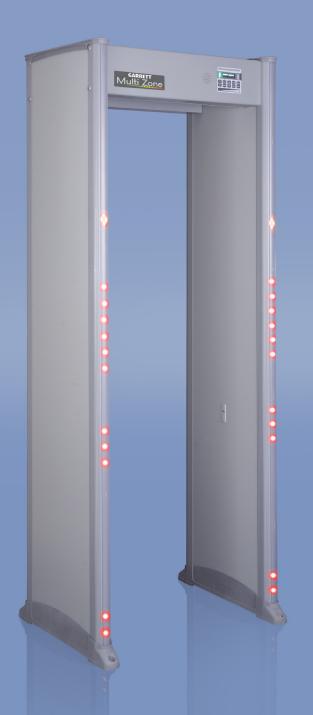

OPTIMUM PERFORMANCE AND SUPERIOR VERSATILITY

ENHANCED 20-ZONE PINPOINTING

DIRECTIONAL COUNTER (4 SETTINGS)

OPTIONAL WIRED OR WIRELESS COMMUNICATION

ADVANCED SYNCHRONIZATION

INTUITIVE MENU DESIGN

FAST-ACCESS MENU SLIDER BAR

ENHANCED ACCESS CONTROL

Dual-Sided Bright LED Indicators

ENHANCED AUTO-SETUP FUNCTION

USER SELECTABLE LANGUAGE

Garrett Multi Zone Walk-Through Metal Detector PN: 1171000 / 1171010