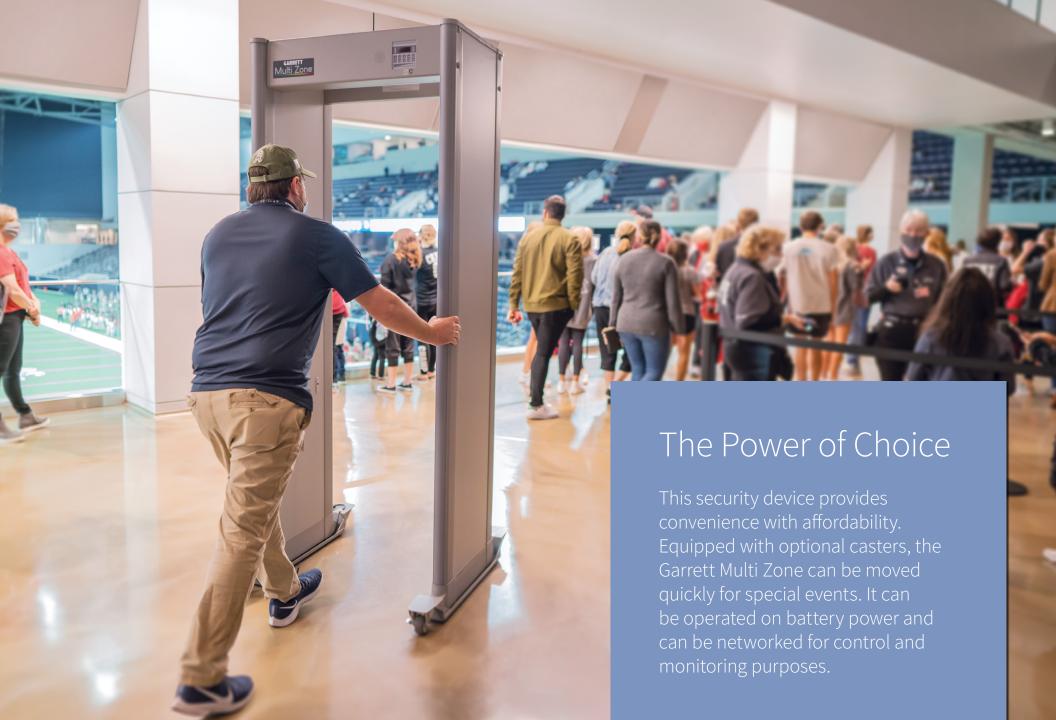

## Don't be caught in the dark

Each Garrett Multi Zone walkthrough includes a 1-hour emergency backup battery module. Keep your checkpoint functional in the event of a power outage or AC power disconnect. (A 10-hour operation battery is also available.)